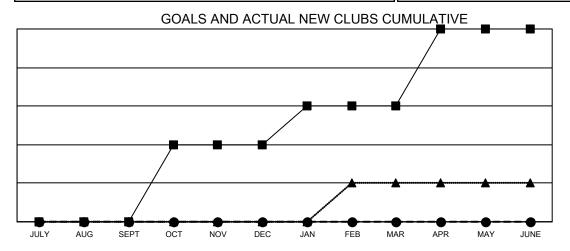

## Multiple District 21

Results as of: 12/31/2022 LOCATION: ARIZONA

| Clubs                 |               |           |               |  |  |
|-----------------------|---------------|-----------|---------------|--|--|
| RESULTS FOR 2022-2023 |               |           |               |  |  |
| QUARTER               | NEW CLUB GOAL | NEW CLUBS | DROPPED CLUBS |  |  |
| JULY/AUG/SEPT         | 0             | 0         | 2             |  |  |
| OCT/NOV/DEC           | 2             | 0         | 0             |  |  |
| JAN/FEB/MAR           | 1             | 0         | 0             |  |  |
| APR/MAY/JUNE          | 2             | 0         | 0             |  |  |

- CURRENT YEAR GOALS FOR NEW CLUBS

- ■ - CURRENT YEAR ACTUAL NEW CLUBS

- ▲ - LAST YEAR ACTUAL NEW CLUBS