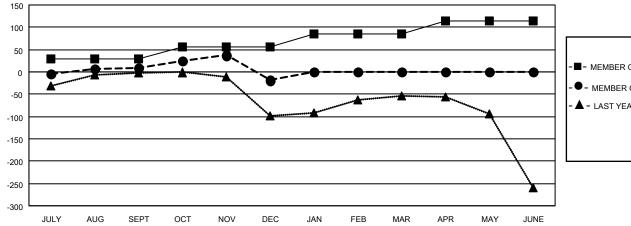

| l | Members               |       |              |               |                       |  |  |
|---|-----------------------|-------|--------------|---------------|-----------------------|--|--|
| l | RESULTS FOR 2022-2023 |       |              |               |                       |  |  |
| l | QUARTER               | MEMBE | R GROWTH NET | MEMBER GROWTH | DROPPED               |  |  |
| l |                       |       | GOAL         | ACTUAL        | MEMBERS ACTUAL        |  |  |
| ı |                       |       |              |               | (including transfers) |  |  |
| ı | JULY/AUG/SEPT         |       | 30           | 87            | 62                    |  |  |
| l | OCT/NOV/DEC           |       | 25           | 80            | 99                    |  |  |
| l | JAN/FEB/MAR           |       | 30           | 0             | 0                     |  |  |
|   | APR/MAY/JUNE          |       | 30           | 0             | 0                     |  |  |
| п | I                     |       |              |               |                       |  |  |

## GOALS AND ACTUAL MEMBERS CUMULATIVE

| <br>MEMBER | GROWTH | NFT | GOAL |
|------------|--------|-----|------|

- MEMBER GROWTH ACTUAL

▲ - LAST YEAR MEMBERSHIP ACTUAL

| DROPPED CLUBS: 2 |     | 45 CLUBS OF 106 ADDED 1 OR<br>MORE NEW MEMBERS | GENDER DISTRIBUTION        |                |
|------------------|-----|------------------------------------------------|----------------------------|----------------|
|                  |     |                                                | MALE                       | 1,258 (52.48%) |
|                  |     |                                                | FEMALE                     | 1,138 (47.48%) |
| DROPPED MEMBERS  |     |                                                | NON BINARY                 | 0 (0.00%)      |
| DECEASED         | 20  |                                                | PREFER NOT TO ANSWER       | 1 (0.04%)      |
| CLUB CANCELLED   | 0   |                                                | TOTAL FAMILY LINUT MEMBERS | 585            |
| OTHER            | 141 | CLICK HERE FOR CUMULATIVE                      | TOTAL FAMILY UNIT MEMBERS  | 363            |
| TOTAL            | 161 | MEMBERSHIP DATA                                | FAMILY MEMBERS PAYING HAL  | F 315          |